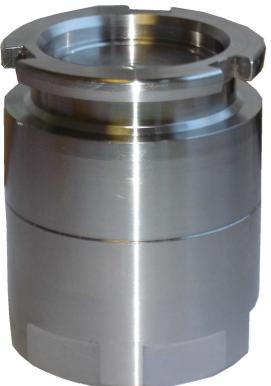

## **Atkinson** ADBLUE Dry-Break Tank coupling

Stock Number DBC-1000-AB

The Atkinson dry break coupling for ADBLUE is designed to open and close automatically when the delivery hose is connected and disconnected. The valve insures minimal liquid loss on disconnection even if connected or disconnected whilst filling is in progress

- 2" BSPP Female Thread
- 316 Stainless Steel
- EPDM Seal
- Working Pressure 10 bar
- For tanks up to 10,000 Litre

The Atkinson DBC-1000-AB was designed and manufactured in Westbury England and is 100% tested before shipment. Atkinson Equipment is an ISO Quality Assured Firm