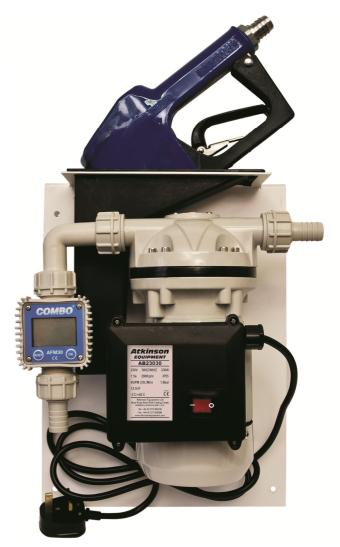

## 230v Pump Kit

32lpm self-priming Diaphragm Pump mounted on an IBC hanging plate.

Pump comes complete with 4m of delivery hose and 1m of suction hose complete with SEC adapter for IBC connection.

These pumps are available with Automatic or manual nozzles and has the option of having an inline digital flow meter.

Part Code:

AB-IBC-1000: Manual Nozzle

AB-IBC-1000-F: as Above with Flow Meter

AB-IBC-2000: Automatic Nozzle

AB-IBC-2000-F: as above with Flow Meter