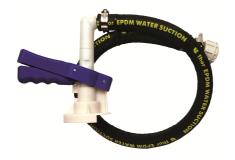

## 230v Pump Kit

32lpm self-priming Diaphragm Pump mounted on an IBC hanging plate.

Pump comes complete with 4m of delivery hose and 1m of suction hose complete with SEC adapter for IBC connection.

These pumps are available with Automatic or manual nozzles and has the option of having an inline digital flow meter.